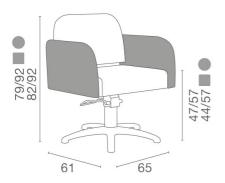

## Opera: Hairdressing chair

The **OPERA** styling chair stands out with its squared yet surprisingly soft lines, creating an effect of understated elegance that can be seen even by the untrained eye. The ample foam padding makes the chair particularly comfortable, giving a truly exceptional overall view. Available in one and two-tone variations from a wide choice of colours, at no extra cost. Available with aluminium five-star base or round base (swivel or hydraulic pump with brake).

## **ARTICLES**

All Luca Rossini chairs are available with pump with brake and five-star, round or square base.

In addition, chairs are now also available with star, round or square black base and chromed pump with brake.

LR/C304 chair with star base, pump with brake
LR/C304/R chair with round base, pump with brake
LR/C304/S chair with square base, pump with brake
LR/C304N chair with black star base, chromed pump with brake
LR/C304/RN chair with black round base, chromed pump with brake
LR/C904/SN chair with black square base, chromed pump with brake