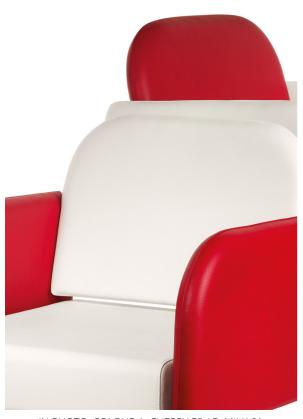

IN PHOTO: COLOUR A: CHERRY E8 / B: MILK 61

Le immagini sono fornite al solo scopo illustrativo e non

costituiscono elemento contrattuale

## Opera: Hairdressing chair

The **OPERA** styling chair stands out with its squared yet surprisingly soft lines, creating an effect of understated elegance that can be seen even by the untrained eye. The ample foam padding makes the chair particularly comfortable, giving a truly exceptional overall view. Available in one and two-tone variations from a wide choice of colours, at no extra cost. Available with aluminium five-star base or round base (swivel or hydraulic pump with brake).