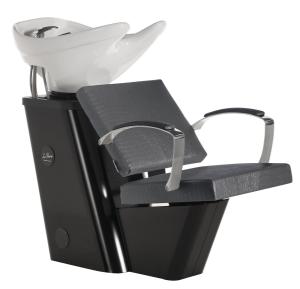

hairdressers

Riva: Shampoo unit for

**RIVA**, the unique brand-new shampoo unit from Luca Rossini, stands out with its modern style and minimal shape, while paying attention to the finest detail: the aluminum armrests give the shampoo unit additional elegance and support. When it comes to functionality and comfort, the Riva meets the most demanding needs and it's the perfect solution for smaller salons. The final touch? The Riva is designed in combination with the perfectly matching Diva chair. Available in one and two-tone variations from a wide choice of colours, at no extra cost.

## ARTICLES

**LR/W030/B** Shampoo unit with white basin LR/W030/N Shampoo unit with black basin

Le immagini sono fornite al solo scopo illustrativo e non costituiscono elemento contrattuale

All Luca Rossini products are available in a wide choice of colours at no extra cost!