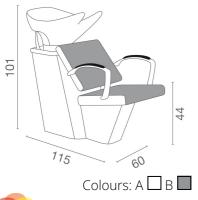

hairdressers

Riva: Shampoo unit for

**RIVA**, the unique brand-new shampoo unit from Luca Rossini, stands out with its modern style and minimal shape, while paying attention to the finest detail: the aluminum armrests give the shampoo unit additional elegance and support. When it comes to functionality and comfort, the Riva meets the most demanding needs and it's the perfect solution for smaller salons. The final touch? The Riva is designed in combination with the perfectly matching Diva chair. Available in one and two-tone variations from a wide choice of colours, at no extra cost.

## ARTICLES

**LR/W030/B** Shampoo unit with white basin LR/W030/N Shampoo unit with black basin

Le immagini sono fornite al solo scopo illustrativo e non costituiscono elemento contrattuale

All Luca Rossini products are available in a wide choice of colours at no extra cost!