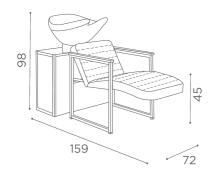

## Alba: Shampoo unit for hairdressers

Belonging to the Andrea styling chair family, the Alba wash stands out thanks to its comfortable semi-reclining seat with push-button electric footrest.

The quilted stitching features give the wash unit a nostalgically retro look.

## **ARTICLES**

**LR/W081/B** Alba shampoo unit with electric leg rest and white basin LR/W081/N shampoo unit with electric leg rest and black basin LR/W082/B Alba shampoo unit with white basin LR/W082/N Alba shampoo unit with black basin