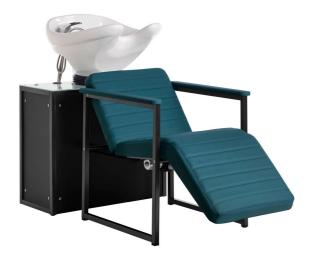

IN PHOTO: LR/W081/B - COLOUR: PEACOCK BLUE N3

Le immagini sono fornite al solo scopo illustrativo e non

costituiscono elemento contrattuale

## Alba: Shampoo unit for hairdressers

Belonging to the Andrea styling chair family, the Alba wash stands out thanks to its comfortable semi-reclining seat with push-button electric footrest.

The quilted stitching features give the wash unit a nostalgically retro look.

Alba is also available with an optional pedal and in a wide range of colours at no additional cost!

## **ARTICLES**

**LR/W081/B** Alba shampoo unit with electric leg rest and white basin LR/W081/N shampoo unit with electric leg rest and black basin LR/W082/B Alba shampoo unit with white basin LR/W082/N Alba shampoo unit with black basin