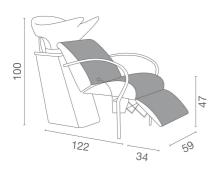

IN PHOTO: LR/W015/B - COLOUR A E B: VINTAGE ICE K8

Le immagini sono fornite al solo scopo illustrativo e non

costituiscono elemento contrattuale

## **ARTICLES**

**LR/W015/B** Shampoo unit with white basin LR/W015/N Shampoo unit with black basin

Colours: A 🗆 B 🗖

All Luca Rossini products are available in a wide choice of colours at no extra cost!