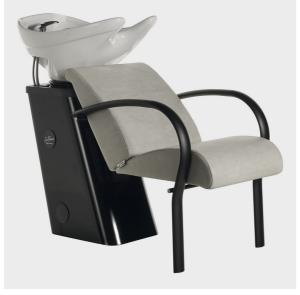

IN PHOTO: LR/W015/B - COLOUR A E B: VINTAGE ICE K8

Le immagini sono fornite al solo scopo illustrativo e non

costituiscono elemento contrattuale

## Acqualine: Shampoo unit for hairdressers

The soft, subtle style of the **ACQUALINE** shampoo unit, with curved metal arms and a floor-mounted back support, offers a touch of elegant design. Relax version is equipped with manual legrest. The large, padded cushions of the seat and backrest offer amazing comfort, and the upholstery is available in one and two-tone variations from a wide choice of colours, at no extra cost. Mixer and shower head included.

## **ARTICLES**

**LR/W015/B** Shampoo unit with white basin LR/W015/N Shampoo unit with black basin

Colours: A 🗆 B 🗖

All Luca Rossini products are available in a wide choice of colours at no extra cost!